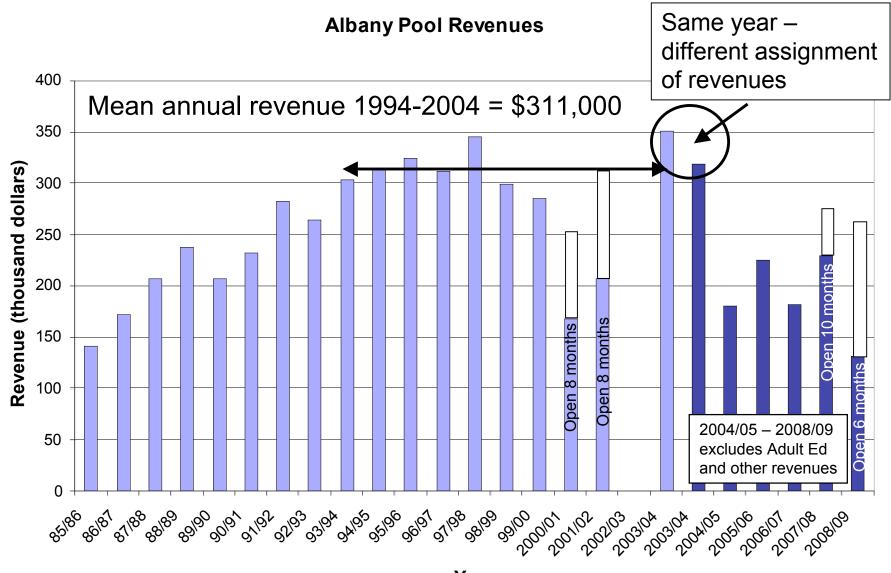

#### **Historical Pool Operations**

### Historical Keys to Success of Albany Pool

www.freewebs.com/allaboutalbanypool/

ALBANY POOL 1311 Portland Ave.

Albany, CA 94706

LATE FALL 2008 November 3 - December 20, 2008 (510) 559 - 6640

| MONDAY                                                                                                        | TUESDAY                                      | WEDNESDAY                                                                                                     | THURSDAY                                                          | FRIDAY                                                                                                                      | SATURDAY                                                                                               | SUNDAY                                |
|---------------------------------------------------------------------------------------------------------------|----------------------------------------------|---------------------------------------------------------------------------------------------------------------|-------------------------------------------------------------------|-----------------------------------------------------------------------------------------------------------------------------|--------------------------------------------------------------------------------------------------------|---------------------------------------|
| Laps + Water Walk/Run<br>6:00 - 7:55 a.m.                                                                     | Laps + Water Walk/Run<br>6:00 - 7:30 a.m.    | Laps + Water Walk/Run<br>6:00 - 7:30 a.m.                                                                     | Laps + Water Walk/Run<br>6:00 - 7:55 a.m.                         | Laps + Water Walk/Run<br>6:00 - 7:30 a.m.                                                                                   | Laps + Water Walk/Run<br>7:00 - 7:55 a.m.                                                              |                                       |
| Calisthenics<br>8:00 - 9:00 a.m.                                                                              |                                              |                                                                                                               | Calisthenics<br>8:00 - 9:00 a.m.                                  | ALBANY<br>UNIFIED<br>SCHOOL<br>DISTRICT                                                                                     | Laps - 1/2 pool<br>Adult Intermediate<br>Adult Advanced<br>8:00 - 9:00 a.m                             |                                       |
| Back Care<br>9:00 - 10:00 a.m.                                                                                | ALBANY<br>UNIFIED<br>SCHOOL                  | ALBANY<br>UNIFIED<br>SCHOOL<br>DISTRICT<br>PHYSICAL                                                           | Back Care<br>9:00 - 10:00 a.m.                                    | PHYSICAL<br>EDUCATION<br>7:00 A.M 9:00 A.M.<br>Parent and Tot<br>9:30 - 10:00 a.m.<br>Independent Exercise<br>Deep End Only | Adult Beginning<br>9:00 - 10:00 a.m. Shallow end<br>Independent Exercise<br>9:00 - 10:00 a.m DEEP ONLY |                                       |
| Arthritis Exercise<br>10:00 - 11:00 a.m.                                                                      |                                              |                                                                                                               | Arthritis Exercise<br>10:00 - 11:00 a.m.                          |                                                                                                                             | Parent & Tot<br>Shallow End Only<br>10:00 - 11:30 a.m.<br>Independent Exercise                         |                                       |
| Independent Exercise<br>Deep End Only                                                                         | DISTRICT<br>PHYSICAL                         | EDUCATION<br>7:40 A.M 2:10 P.M.                                                                               | Independent Exercise<br>Deep End Only                             | 9:00 - 10:15 a.m.                                                                                                           | Deep End Only<br>10:00 - 11:30 a.m.                                                                    |                                       |
| 8:00 - 11:00 a.m.<br>Independent Exercise<br>Whole Pool Available                                             | EDUCATION<br>7:40 A.M 3:10 P.M.              |                                                                                                               | 8:00 - 11:00 a.m.<br>Independent Exercise<br>Whole Pool Available | ALBANY<br>UNIFIED<br>SCHOOL<br>DISTRICT<br>PHYSICAL<br>EDUCATION<br>10:15 A.M 11:40 A.M.                                    | Children's Classes<br>11:30 a.m 1:00 p.m.                                                              | Private Rental<br>11:30 a.m 1:00 p.m. |
| 11:00 - 11:55 a.m.                                                                                            |                                              |                                                                                                               | 11:00 - 11:55 a.m.                                                |                                                                                                                             | Recreational Swim<br>1:05 - 2:25 p.m.                                                                  | Recreational Swim<br>1:05 - 2:25 p.m. |
| Laps + Water Walk/Run<br>12:00 - 1:55 p.m.                                                                    |                                              |                                                                                                               | Laps + Water Walk/Run<br>12:00 - 3:00 p.m.                        | Laps + Water Walk/Run<br>12:00 - 12:55 p.m.                                                                                 | Laps<br>2:30 - 4:00 p.m.                                                                               | Laps<br>2:30 - 4:00 p.m.              |
| Physical Therapy Innovations<br>2:00 - 3:30 p.m.                                                              |                                              |                                                                                                               |                                                                   | A.U.S.D. Adapted Aqautics<br>1:00 - 1:55 p.m.                                                                               |                                                                                                        |                                       |
| Lap Swim - Half Pool<br>Family Swim - Half Pool                                                               | Childrens Lessons<br>3:30 - 4:25 p.m.        | Physical Therapy Innovations<br>2:30 - 4:00 p.m.                                                              | Childrens Lessons<br>3:30 - 4:25 p.m.                             | Physical Therapy Innovations<br>2:00 - 3:30 p.m.                                                                            | FEES                                                                                                   |                                       |
| 3:35 - 4:25 p.m.                                                                                              | 0.00 4120 p.m.                               |                                                                                                               | 0.00 410 p.m.                                                     | A.U.S.D. SWIM CLUB<br>3:30 - 4:25 p.m.                                                                                      | Lap Swim                                                                                               | \$5.00                                |
| Albany Blue Dolphins<br>4:30 - 5:30 p.m.                                                                      | Albany Blue Dolphins<br>4:30 - 5:30 p.m.     | Albany Blue Dolphins<br>4:30 - 5:30 p.m.                                                                      | Albany Blue Dolphins<br>4:30 - 5:30 p.m.                          | Albany Blue Dolphins<br>4:30 - 5:30 p.m.                                                                                    | 10 Swim Ticket<br>Over 60/Disabled<br>10 Swim Ticket                                                   | \$45.00<br>\$4.50<br>\$40.00          |
| Children's Lessons<br>5:30 - 6:25 p.m.                                                                        | Laps<br>5:30 - 6:25 p.m.                     | Children's Lessons<br>5:30 - 6:25 p.m.                                                                        | Laps<br>5:30 - 6:25 p.m.                                          | Private Rental<br>5:30 - 6:25 p.m.                                                                                          | Child Recreational Swim                                                                                | \$3.00                                |
| Aqua Aerobics - Shallow End<br>Adult Advanced - Deep End<br>Aduit Intermediate - Deep End<br>6:30 - 7:30 p.m. | Water Aerobics 1/2 + 1/2<br>6:30 - 7:30 p.m. | Aqua Aerobics - Shallow End<br>Adult Advanced - Deep End<br>Adult Intermediate - Deep End<br>6:30 - 7:30 p.m. | Water Aerobics 1/2 + 1/2<br>6:30 - 7:30 p.m.                      | Laps + Water Walk/Run<br>6:30 - 7:25 p.m.                                                                                   | 10 Swim Child Ticket                                                                                   | \$25.00<br>\$25.00                    |
| Adult Beginning - Shallow End                                                                                 | Physical Therapy Innovations                 | Adult Beginning - Shallow End                                                                                 | Physical Therapy Innovations                                      |                                                                                                                             | Adult Classes (4+ Classes                                                                              | \$5.00/class                          |
| Independent Exercise - Deep End<br>7:30 - 8:30 p.m.                                                           | 7:00 - 8:30 p.m.                             | Independent Exercise - Deep End<br>7:30 - 8:30 p.m.                                                           | 7:00 - 8:30 p.m.                                                  | Senior Classes (4+ Classes) \$4.70/class                                                                                    |                                                                                                        |                                       |
| Laps + Water Walk/Run<br>8:35 - 9:25 p.m.                                                                     | Laps + Water Walk/Run<br>8:35 - 9:25 p.m.    | Laps + Water Walk/Run<br>8:35 - 9:25 p.m.                                                                     | Laps + Water Walk/Run<br>8:35 - 9:25 p.m.                         | Please see program descriptions for additional information.                                                                 |                                                                                                        |                                       |