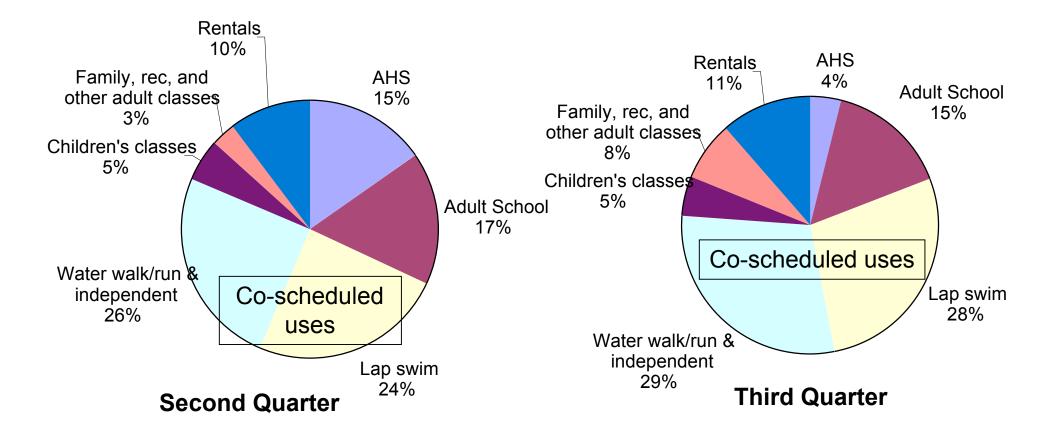

90 hours/wk –150 program hours - rentals 23

## Distribution of Program Hours – 145 – 150 Hours per Week

Year

25