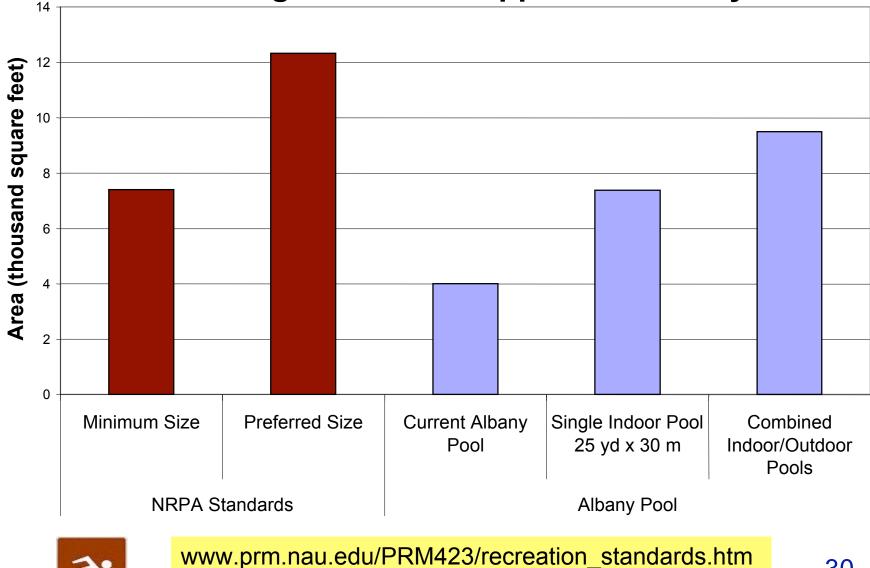

#### National Recreation and Park Association Standards for Swimming Pool Areas Applied to Albany

www.ci.berkeley.ca.us/ContentDisplay.aspx?id=28522

30